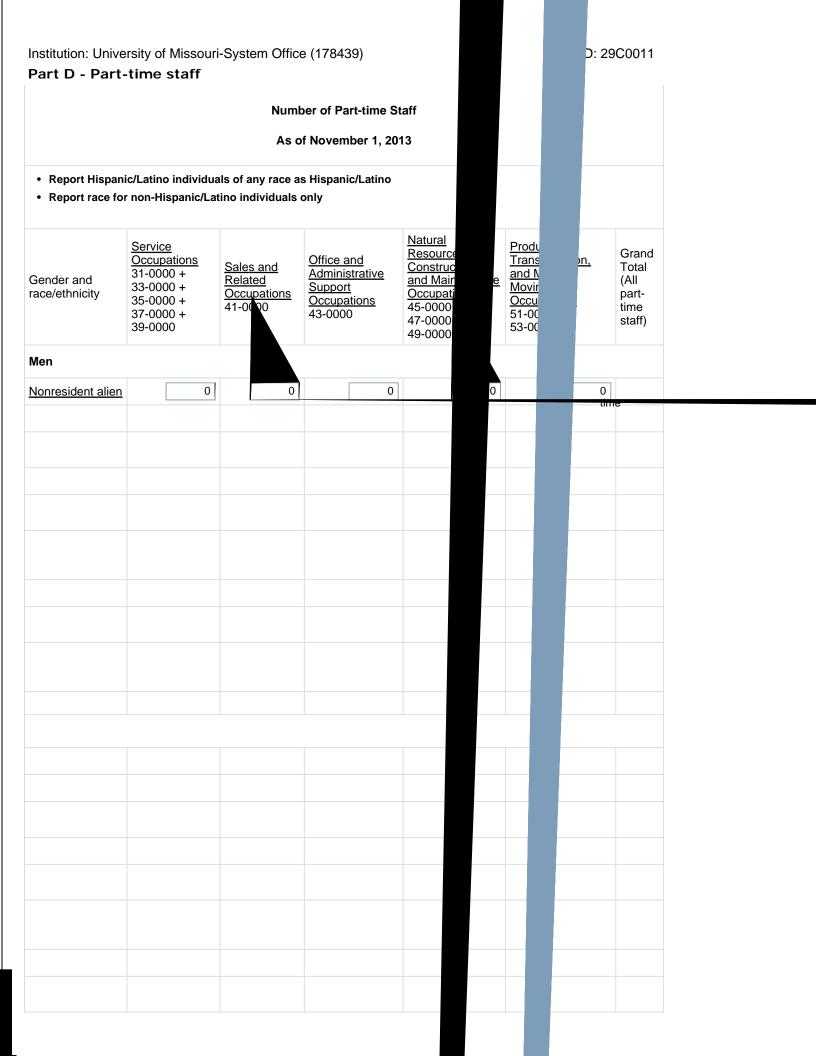

# Part D - Part-time staff

Number of Part-time Staff

#### As of November 1, 2013

Report Hispanic/Latino individuals of any race as Hispanic/Latino

• Report race for non-Hispanic/Latino individuals only

| Gender and race/ethnicity                                            | <u>Archivists,</u><br><u>Curators, and</u><br><u>Museum</u><br><u>Technicians</u><br>25-4010 | <u>Librarians</u><br>25-4020 | Library<br>Technicians<br>25-4030 | Student and Academic<br>Affairs and Other<br>Education Services<br>Occupations<br>25-2000 + 25-3000 +<br>25-9000 | Library and Student and<br>Academic Affairs and<br>Other Education<br>Services Occupations |
|----------------------------------------------------------------------|----------------------------------------------------------------------------------------------|------------------------------|-----------------------------------|------------------------------------------------------------------------------------------------------------------|--------------------------------------------------------------------------------------------|
| Men                                                                  |                                                                                              |                              |                                   |                                                                                                                  |                                                                                            |
| Nonresident alien                                                    | 0                                                                                            | 0                            | 0                                 | 0                                                                                                                | 0                                                                                          |
| Hispanic/Latino                                                      | 0                                                                                            | 0                            | 0                                 | 0                                                                                                                | 0                                                                                          |
| <u>American Indian or</u><br><u>Alaska Native</u>                    | 0                                                                                            | 0                            | 0                                 | 0                                                                                                                | 0                                                                                          |
| <u>Asian</u>                                                         | 0                                                                                            | 0                            | 0                                 | 0                                                                                                                | 0                                                                                          |
| <u>Black or African</u><br><u>American</u>                           | 0                                                                                            | 0                            | 0                                 | 0                                                                                                                | 0                                                                                          |
| <u>Native Hawaiian or</u><br><u>Other Pacific</u><br><u>Islander</u> | 0                                                                                            | 0                            | 0                                 | 0                                                                                                                | 0                                                                                          |
| <u>White</u>                                                         | 2                                                                                            | 0                            | 0                                 | 0                                                                                                                | 2                                                                                          |
| Two or more races                                                    | 0                                                                                            | 0                            | 0                                 | 0                                                                                                                | 0                                                                                          |
| Race and ethnicity<br>unknown                                        | 0                                                                                            | 0                            | 0                                 | 0                                                                                                                | 0                                                                                          |
| Total men                                                            | 2                                                                                            | 0                            | 0                                 | 0                                                                                                                | 2                                                                                          |
| Women                                                                |                                                                                              |                              |                                   |                                                                                                                  |                                                                                            |
| Nonresident alien                                                    | 0                                                                                            | 0                            | 0                                 | 0                                                                                                                | 0                                                                                          |
| Hispanic/Latino                                                      | 0                                                                                            | 0                            | 0                                 | 0                                                                                                                | 0                                                                                          |
| American Indian or<br>Alaska Native                                  | 0                                                                                            | 0                            | 0                                 | 0                                                                                                                | 0                                                                                          |
| Asian                                                                | 0                                                                                            | 0                            | 0                                 | 0                                                                                                                | 0                                                                                          |
| Black or African<br>American                                         | 0                                                                                            | 0                            | 0                                 | 0                                                                                                                | 0                                                                                          |
| Native Hawaiian or<br>Other Pacific<br>Islander                      | 0                                                                                            | 0                            | 0                                 | 0                                                                                                                | 0                                                                                          |
| White                                                                | 3                                                                                            | 0                            | 0                                 | 0                                                                                                                | 3                                                                                          |
| Two or more races                                                    | 0                                                                                            | 0                            | 0                                 | 0                                                                                                                | 0                                                                                          |
| Race and ethnicity unknown                                           | 0                                                                                            | 0                            | 0                                 | 0                                                                                                                | 0                                                                                          |
| Total women                                                          | 3                                                                                            | 0                            | 0                                 | 0                                                                                                                | 3                                                                                          |